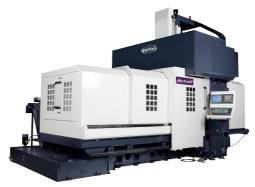

## Milling

SORALUCE FL8000

SORALUCE TA-35 AUTO

CORREA XPERTA 25

HARTFORD PRO 3150AG

HARTFORD VMC 2060

HARTFORD HCMC 15

HARTFORD PRO 1000

Our CMM capabilities include our 4.2 meter Zeiss Accura II, Mitutyo Euro-C 9166 and IMS Impact.

SORALUCE FL8000

HARTFORD PRO 3150AG

**ZEISS ACCURA II**