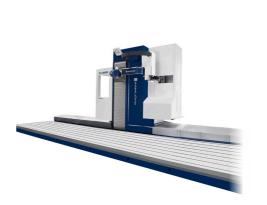

## Milling

SORALUCE FL8000

SORALUCE TA-35 AUTO

CORREA XPERTA 25

HARTFORD PRO 3150AG

HARTFORD VMC 2060

HARTFORD HCMC 15

HARTFORD PRO 1000

Our CMM capabilities include our 4.2 meter Zeiss Accura II, Mitutyo Euro-C 9166 and IMS Impact.

SORALUCE FL8000

HARTFORD PRO 3150AG

**ZEISS ACCURA II**